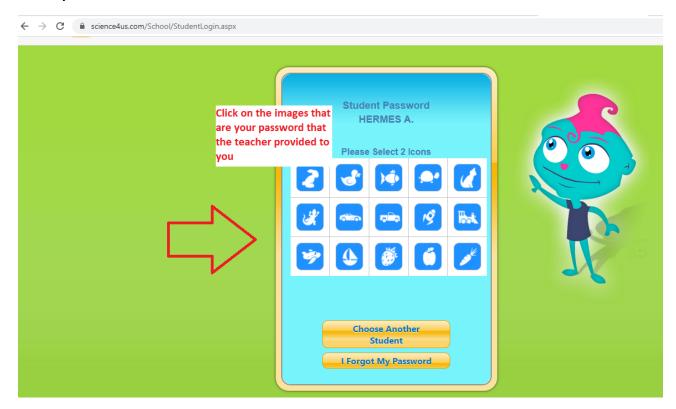

## Find your name and click it.

Click on the images that are your password.

You are now officially logged into Science4Us and can see your assignments!