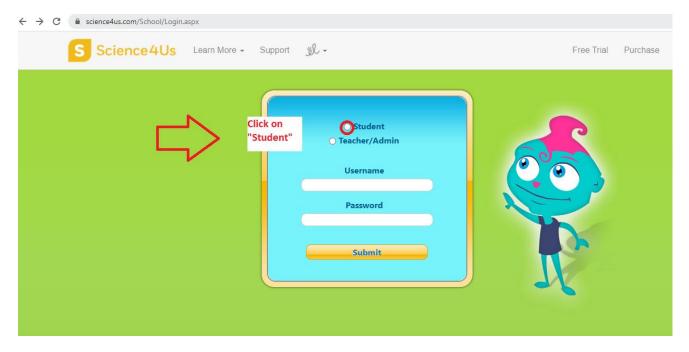

Make sure you click on "Student"! After, your page will look like this:

Type in your teacher's username and then click "Go".

You will see your teachers class appear and you must click it.