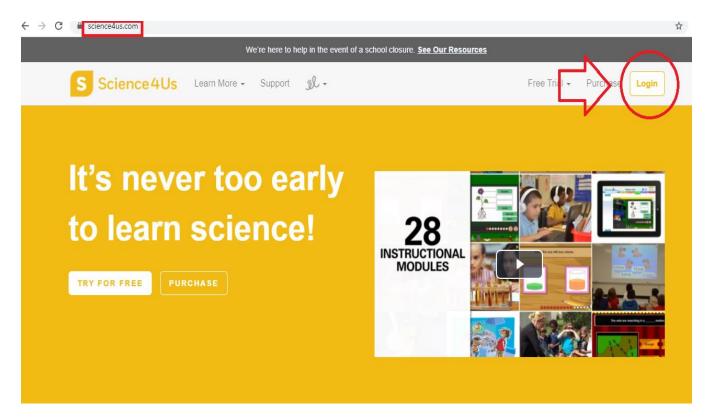

## **Step by Step Tutorial on how to log into Science4Us**

To log into Science4Us you first need to open a web browser and go to <a href="https://www.science4us.com/">https://www.science4us.com/</a>

After you click "Login" on the top right corner your page will look like this: