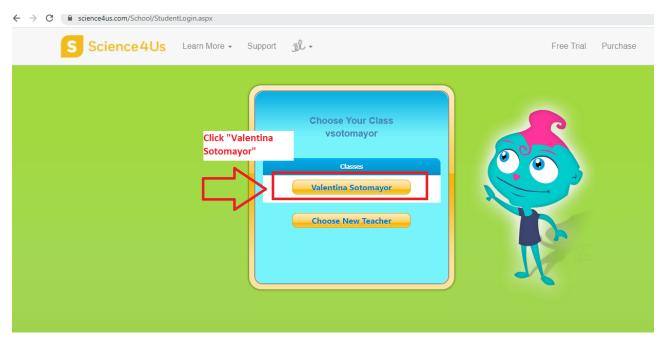

Make sure you click on "Student"! After, your page will look like this:

Type in your teacher's username and then click "Go".

You will see your teachers class appear and you must click it.