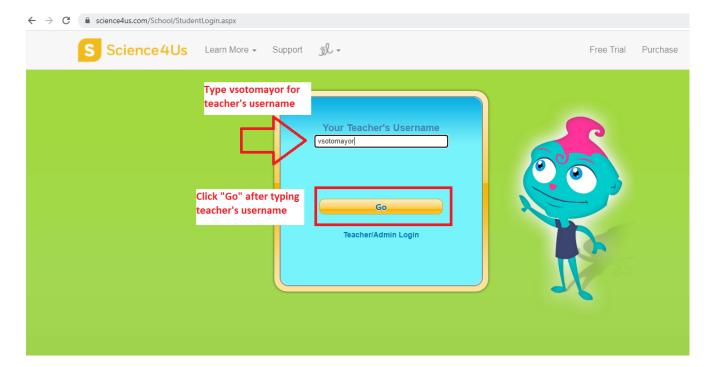

Make sure you click on "Student"! After, your page will look like this:

Type in your teacher's username and then click "Go".

You will see your teachers class appear and you must click it.