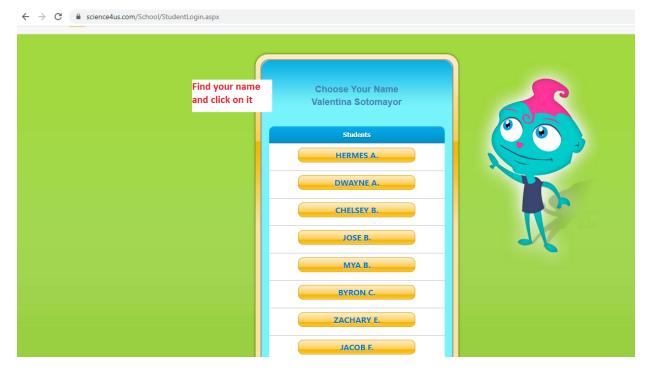

## Find your name and click it.

Click on the images that are your password.

You are now officially logged into Science4Us and can see your assignments!