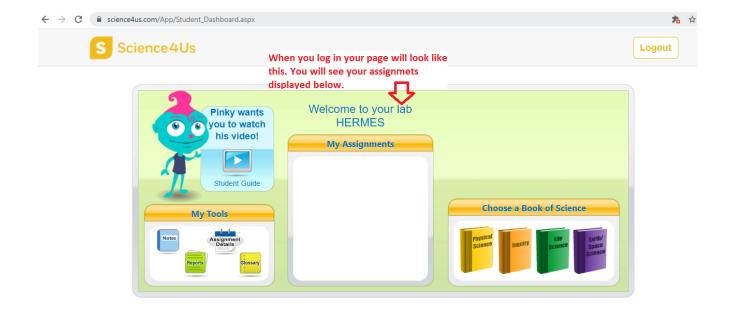

## Find your name and click it.

Click on the images that are your password.

You are now officially logged into Science4Us and can see your assignments!